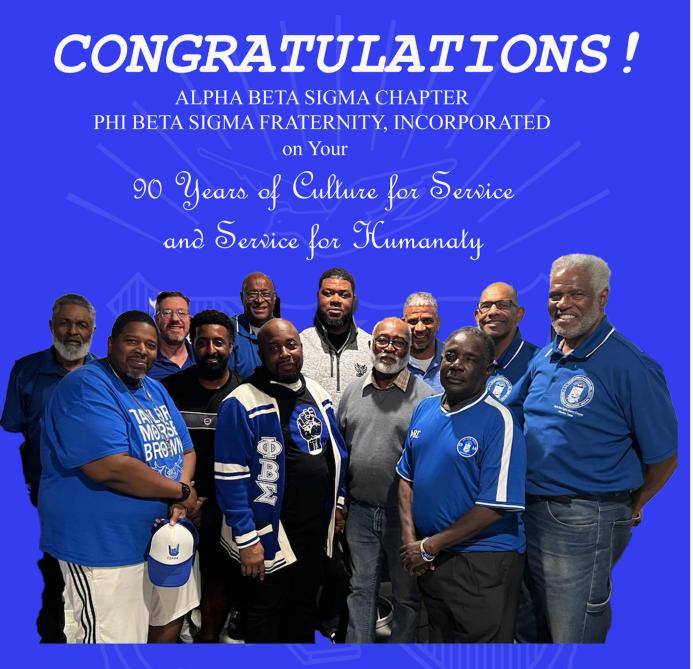

The 2024 Orchid Ball Committee Brothers From left to Right:

Moses Adams, William Bowman, Blake Maness, Derrick Farrow, Gregory Bush, Kevin Morgan, Artiss Young, Clifford Gardner, Terrance Sistrunk, Steven Marshall, Eric Butler, Roger Mayes.