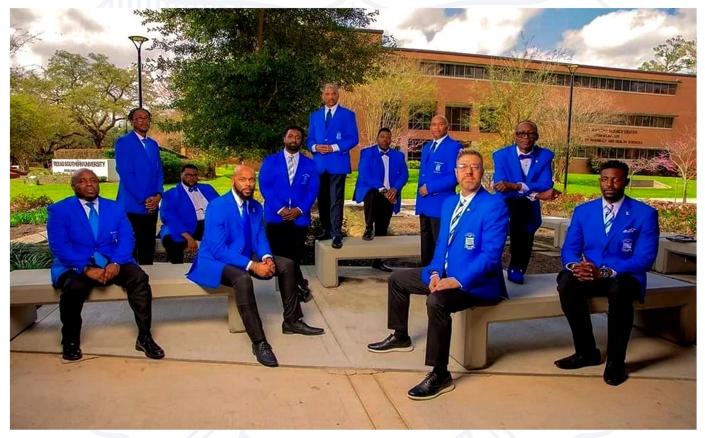

# **GULF COAST** FIRST VICE REGIONAL DIRECTOR

PHI BE

ELECT 🗸

ARROW

FRATERNITY, INCORPORT

**VHONESTY VINTERGITY VRESULTS** 

as

23 - 25 Executive Board Brothers Left to Right

Bro, Kevin Morgan, Bro. Darrence Phillips, Bro. Donald Bertrand, Bro. Antravian Carter Bro. Derrick Farrow, Bro. Terrance Sistrunk, Bro. William Bowman, Bro. Vincent L. Jones, Bro. Blake Maness, Bro. Larry Richmond, Bro. Nick Johnson