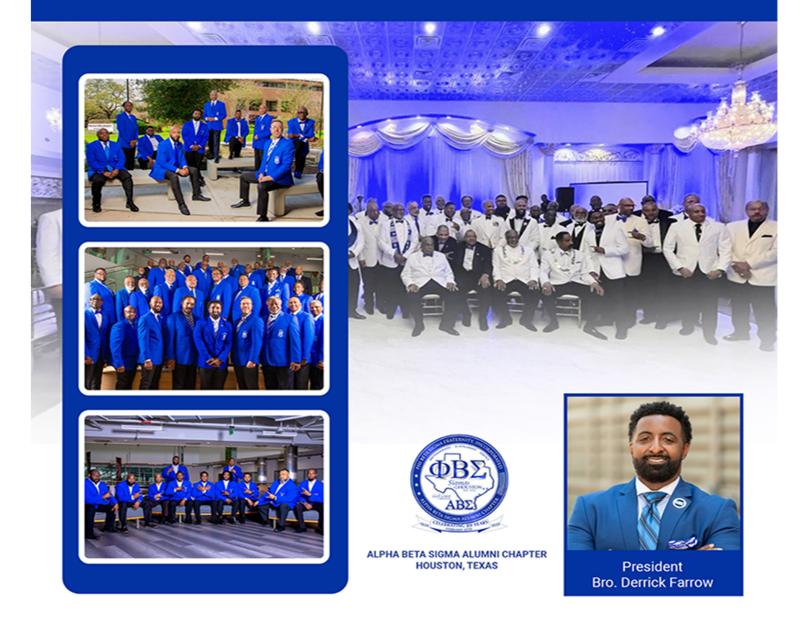

# **BROTHER DERRICK FARROW**

GREETING! THE SIGMAS OF HOUSTON WELCOMES YOU TO THE PREMIER SOCIAL EVENT OF THE YEAR! SINCE 1934, THE ANNUAL ORCHID BALL HAS ENTERTAINED AND PROVIDED SCHOLARSHIPS TO DESERVING YOUTH IN THE HOUSTON AREA. AS WE CELEBRATE 90 YEARS, WE LOOK FORWARD TO CONTINUING THE TRADITION OF EXCELLENCE!

Alpha Beta Sigma Alumni Chapter Sigmas of Houston Houston, Texas

Alpha Beta Sigma Chapter of Phi Beta Sigma Fraternity, Incorporated was chartered Sunday, February 25, 1934 by Brother Dr. C. L. Barnes, Brother Dr. A. E. Bowie, Brother Dr. C. T. Ewell, Brother George Simon, Brother C. L. Wilson and Brother F. G. Frye. Alpha Beta Sigma is one of the oldest Sigma chapters in the Gulf Coast Region and was one of the first alumni chapters of all fraternities chartered in Houston Texas. To this day, it remains the only Houston Sigma Chapter.

Alpha Beta Sigma has consistently been one of the largest chapters in all of the fraternity and has on numerous occasions had membership to exceed 125 active members. The chapter has significant prominence on the National level of the Fraternity and boasts several Past National Officers including: three International Presidents, two 2nd National Vice Presidents, an International Director of Social Action, Bigger & Better Business and an International Director of Collegiate Affairs.Four Brothers from Alpha Beta Sigma Chapter have been inducted into the National Distinguished Service Chapter (the highest honor in Phi Beta Sigma).