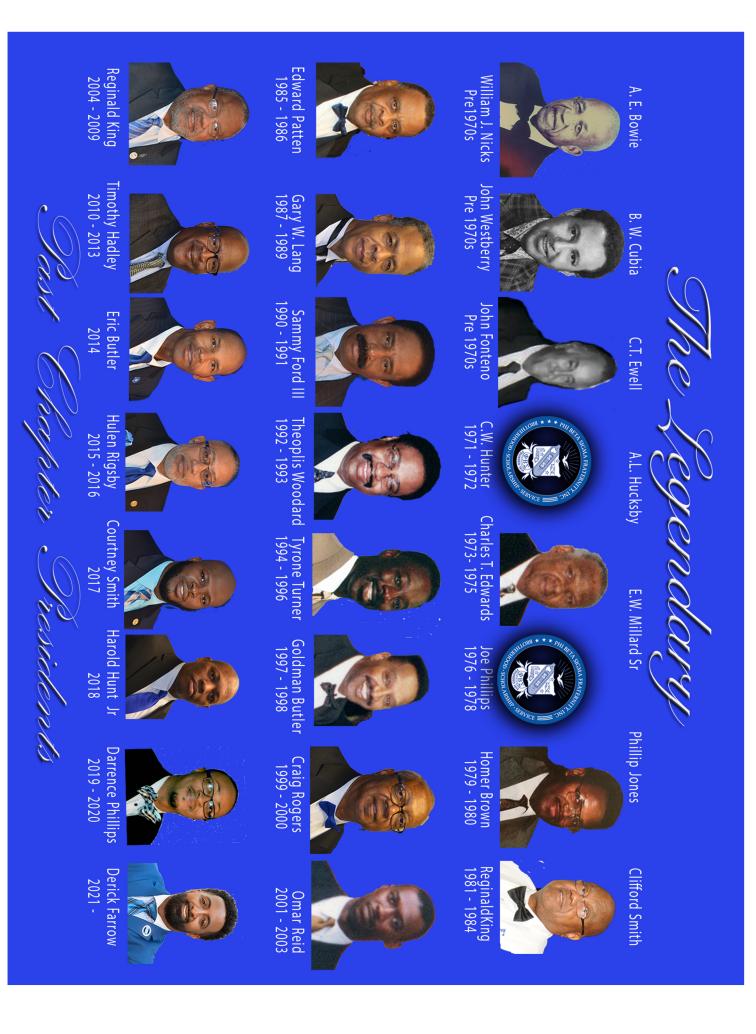

Alpha Beta Sigma Alumni Chapter Sigmas of Houston Houston, Texas

Alpha Beta Sigma Chapter of Phi Beta Sigma Fraternity, Incorporated was chartered Sunday, February 25, 1934 by Brother Dr. C. L. Barnes, Brother Dr. A. E. Bowie, Brother Dr. C. T. Ewell, Brother George Simon, Brother C. L. Wilson and Brother F. G. Frye. Alpha Beta Sigma is one of the oldest Sigma chapters in the Gulf Coast Region and was one of the first alumni chapters of all fraternities chartered in Houston Texas. To this day, it remains the only Houston Sigma Chapter.

Alpha Beta Sigma has consistently been one of the largest chapters in all of the fraternity and has on numerous occasions had membership to exceed 125 active members. The chapter has significant prominence on the National level of the Fraternity and boasts several Past National Officers including: three International Presidents, two 2nd National Vice Presidents, an International Director of Social Action, Bigger & Better Business and an International Director of Collegiate Affairs.Four Brothers from Alpha Beta Sigma Chapter have been inducted into the National Distinguished Service Chapter (the highest honor in Phi Beta Sigma).

Alpha Beta Sigma Chapter has shown leadership on the Regional and State levels and have had several Regional Directors as well as other Regional and State officers.ABS has 1 Regional Director and 2 State Officers that are currently serving in the 2023-2025 Term. Additionally, the chapter's membership has included College Presidents, Deans, National U.S. Government officials, the 1st Mayor of Prairie View,Texas, Medical Doctors, Business Executives, Pilot and Second =in command (Crew-1 SpaceX Crew Dragon "Resilience"), noted Entertainers and other professionals. We strictly adhere to the National Programs, Bigger and Better Business, Social Action and Education as well as the implementation of several community service programs that benefit the Greater Houston Area. Phi Beta Sigma Fraternity, Incorporated Alpha Beta Sigma Chapter